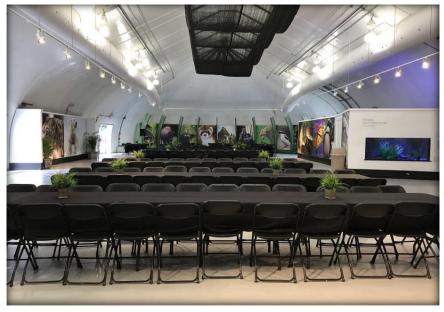

high ceiling and floor to ceiling windows</li> <li>Seven large windows provide guests with a behind-the-scenes look at the Wildlife Health Centre</li> <li>Recycling, compost, &amp; garbage bins</li> </ul> | <ul> <li>Dimensions vary</li> <li>Climate-controlled</li> <li>Carpeted floor</li> <li>Recycling, compost, &amp; garbage bins</li> </ul> |

<sup>\*</sup>Venue capacities are dependent on event set-up requirements and public health regulations.

\*\*Rates subject to change without notice. Venue rentals are from 9:30 am to 4:00 pm, unless otherwise noted. Premium surcharges may apply for extended rentals and/or after-hour events.

<sup>\*\*\*</sup>For more information on accessibility, please refer to Toronto Zoo – Accessibility



# WILDLIFE MARQUEE

### **SPECIAL EVENTS CENTRE**









## AFRICA PICNIC SITE

## **SAVANNA PICNIC SITE**









### **SIMBA EAST PICNIC SITE**

### **SIMBA WEST PICNIC SITE**









### **CONSERVATION CLUBHOUSE**



### **LEARNING & ENGAGEMENT AUDITORIUM**







### **A**TRIUM

# WILDLIFE HEALTH CENTRE VIEWING GALLERY